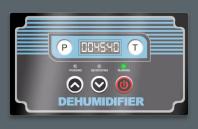

The digital display allows you to selectively control the desired room humidity and the operating time. Stack up to four units made of robust plastic on top of each other and connect - for optimum dehumidification performance - the condensation pumps with hose.