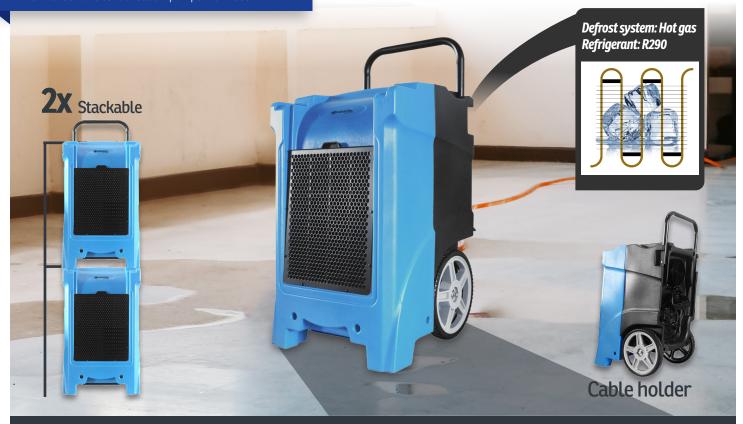

## **DEHUMIDIFIER**

Our construction dehumidifiers are ideally suited for use in large rooms, on construction sites, swimming pools, garages and storage rooms. The rotary compressor with hot gas defrost system filters and dehumidifies large quantities of air without ever running the risk of the compressor freezing.

The digital display allows you to selectively control the desired room humidity and the operating time. Stack up to four units made of robust plastic on top of each other and connect - for optimum dehumidification performance - the condensation pumps with hose.

### **TECHNICAL SPECIFICATIONS**

- Recirculation air volume: 1080 m³/h
- Dehumidification capacity: 90 l/day\*
- Direct drain
- Indicator display
- Operating temperature: 2-38 °C
- Refrigerant: R290
- Rotary compressor